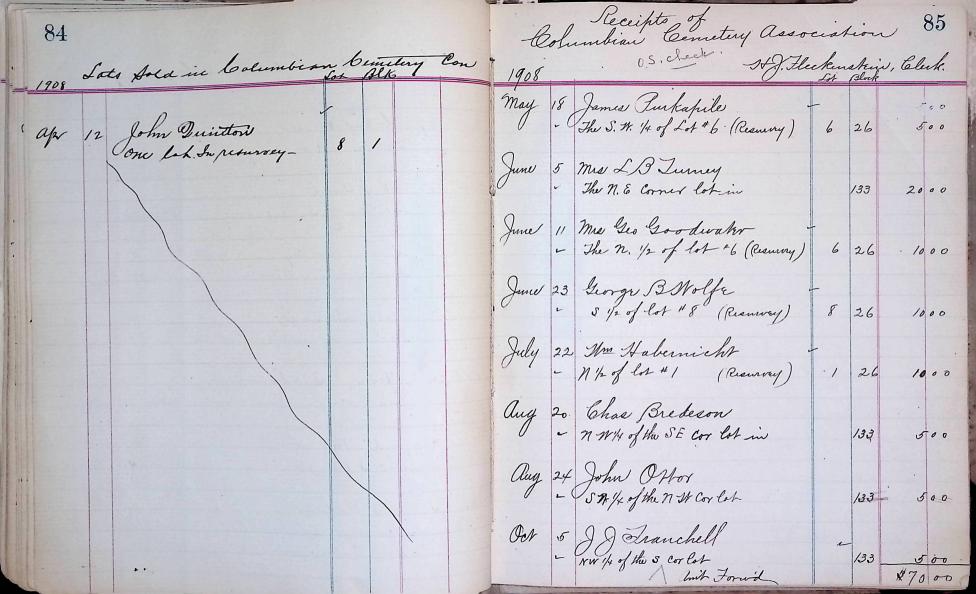

## Callum Bian Cemeters

May 5 1890 Money onhand to date \$134 May 5 1890 received from Frank Walker farthe east half of 123+ 1 8 5 May 16 1890 received from IPR Hooker farone lat in marth west corner of 157+185 Block May 16 1890 received from Mr Hatharray for one lat santh West carner of 158+ 185 Block June 3 1890 received from Mr. perog Buch Bee for one lat in marth east carner 1164+19 5 of Block Inne 19 1890 received for the Balance of the east half of Block bifty eight 158 487 Inne 19 1890 received of Mr Same, J. smith for the east half of 49 + \$ 10

paid out Received B May 31 1890 paid for lock whish 50 In 19 18 90 Received of Mr May 31 1890 - paid for anotice Board Line, o spooner for the West half + 71+ 210 or 80 June 6 1890 paid to Mr Mevil for sur waging 18 00 Sume 19 1890 Received of Mr June 6 1890 for Now Lay, Wark John Fulton For the east half of 119+ \$10 00 \$ 4 or angust 1990 paid philip duly 19 1890 Received of Mr 810 50 ychmidt for Work I 6 goot for one lot in V1194 85 00 Nov27 1890 pard philip south West corner Block Ichmedit for one Luly 27 1890 Received of Mr, Elizabeth Boatnan X for the east half of 165 \$10 00 chango Wart aprile 3 1891 paid To Mr Galo 1 50 for one days Mark Moing and Rakeing 32 00 west corner too lots 1194 \$10 00 grannd peciel and during 938 80 angust 1 1890 Received of Al and philip schmidt & 910 00